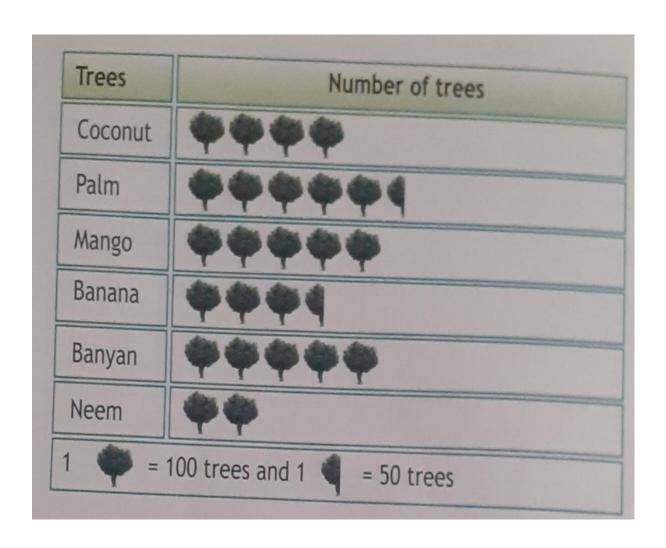

## VIDYA BHAWAN BALIKA VIDYA PITH

CLASS- 4

DATE - 02 .03 . 21

SUB – MATHS

S. T - PRAGYA

BASED ON N C R T PATTERN:-

CH - DATA HANDLING

1. The following pictograph shows the number of Different trees planted in a city.

Read the pictograph and answer the following questions:

- A. How many coconut trees are planted in the City? ------
- B. How many palm trees are planted in the City? ------
- C. How many banana trees are planted in the City? -----
- D. Which trees are planted in equal number
- E. How many more mango trees are planted than neem trees ? ---- ---
- F. What. Is the total number of trees planted In the city?